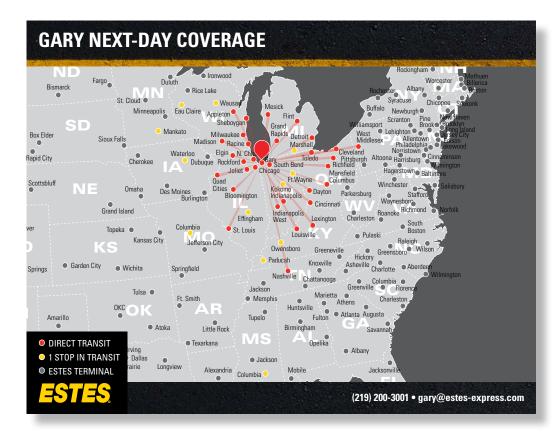

## **SHORT-HAUL FREIGHT SHIPPING**

Gary, IN

As one of our 26 hub terminals, Estes' <u>Gary facility</u> serves as a central node in our transportation network. With its 103 doors and advanced sorting and routing technology, the Gary hub processes shipments from multiple origins, then redistributes them for direct runs to and from major U.S. cities like Chicago, Indianapolis, Nashville, Cincinnati, and more!

Ready to make a <u>short-haul</u> shipment? Whether you're shipping out of our Gary terminal, or to or from any of its direct points, you'll enjoy:

- Direct lanes that run every night like clockwork
- » Reduced freight handling and superior reliability
- Dependable transit times for additional peace of mind

<u>Learn more</u> about our vast hub-and-terminal network and comprehensive short-haul coverage or give your account manager a call today!

From short-haul to long-haul, Estes does it all.